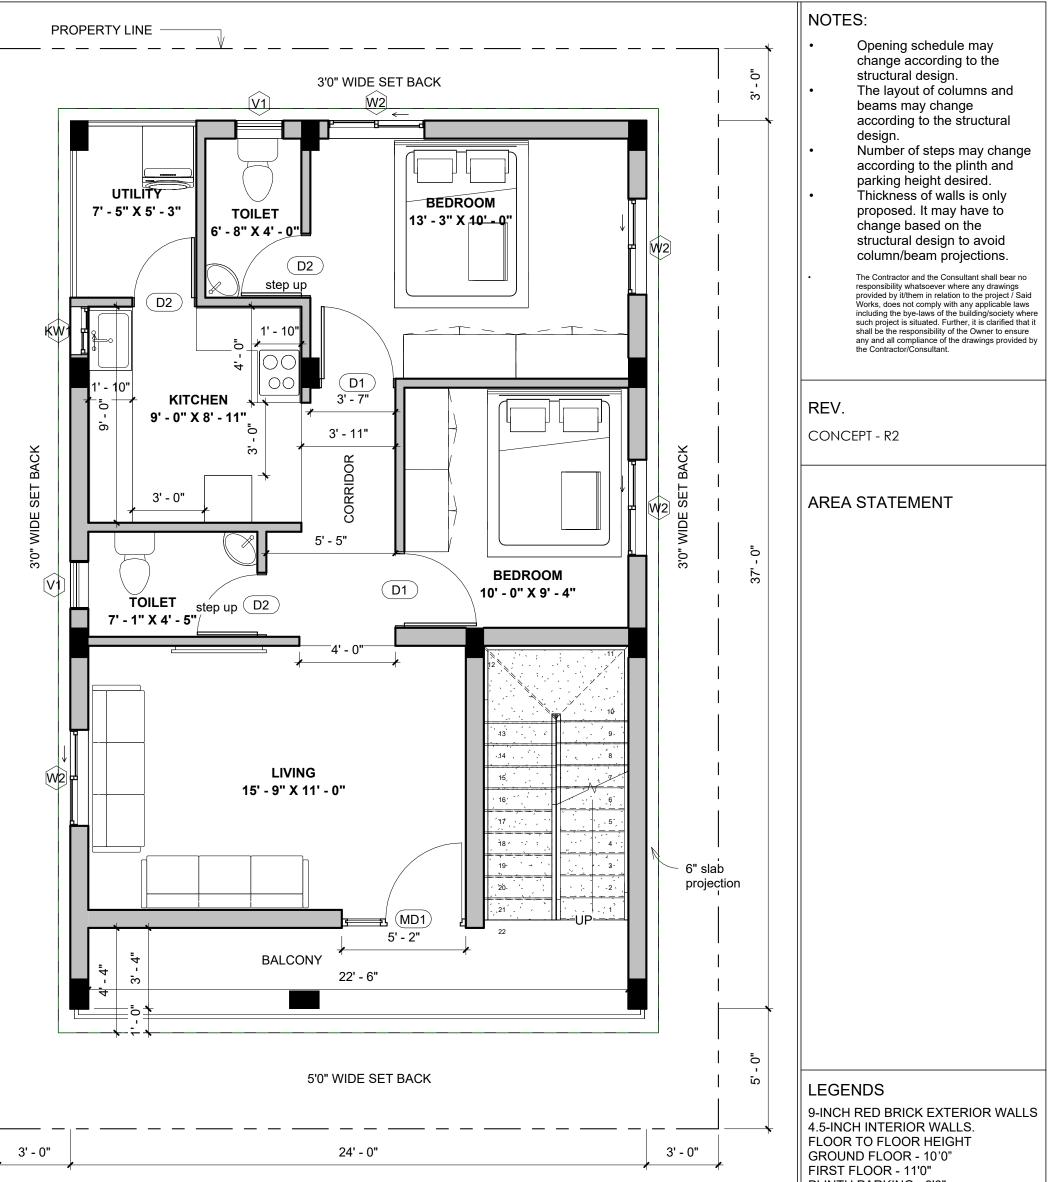

| FIRST FLOOR LEVEL                                                                                                                                                  | unt Area                       | 20' WIDE SOUTH ROAD Door Schedule Mark Width Height Count Are GROUND FLOOR LEVEL: 7 140                                                                                                                                                                                    |                                |                  | PLINTH PARKI<br>BUILTUP PLIN<br>STEP UP FOR<br>RISER IS 6 INC<br>THREAD IS 11<br>NO OF STEPS<br>SUMP CAPACI<br>OHT CAPACIT | ΓΗ - 4'0"<br>TOILETS<br>Ή<br>INCH<br>- 20<br>TY- 6000 L |
|--------------------------------------------------------------------------------------------------------------------------------------------------------------------|--------------------------------|----------------------------------------------------------------------------------------------------------------------------------------------------------------------------------------------------------------------------------------------------------------------------|--------------------------------|------------------|----------------------------------------------------------------------------------------------------------------------------|---------------------------------------------------------|
| W2       4' - 0"       4' - 0"       4         KW1       2' - 0"       3' - 0"       1         V1       2' - 0"       2' - 0"       2         FIRST FLOOR LEVEL: 7 | 64 SF<br>6 SF<br>8 SF<br>78 SF | FIRST FLOOR LEVEL         MD1       5' - 2"       6' - 11"       1       36 S         D1       3' - 0"       7' - 0"       2       42 S         D2       2' - 6"       7' - 0"       3       53 S         FIRST FLOOR LEVEL: 6       130         Grand total: 13       270 | F<br>F<br>SF                   |                  | ARCHITECT<br>AR.GANESH                                                                                                     | -                                                       |
| Clayworks, 16/2 ,m 2nd Floor,<br>Sobha Alexander Plaza,                                                                                                            | Project<br>Mr.S                | hayub                                                                                                                                                                                                                                                                      | CRN<br>314669<br>Drawing Title | Drg. No.<br>A102 | Date<br>08/03/2024<br>Scale                                                                                                | NORTH                                                   |