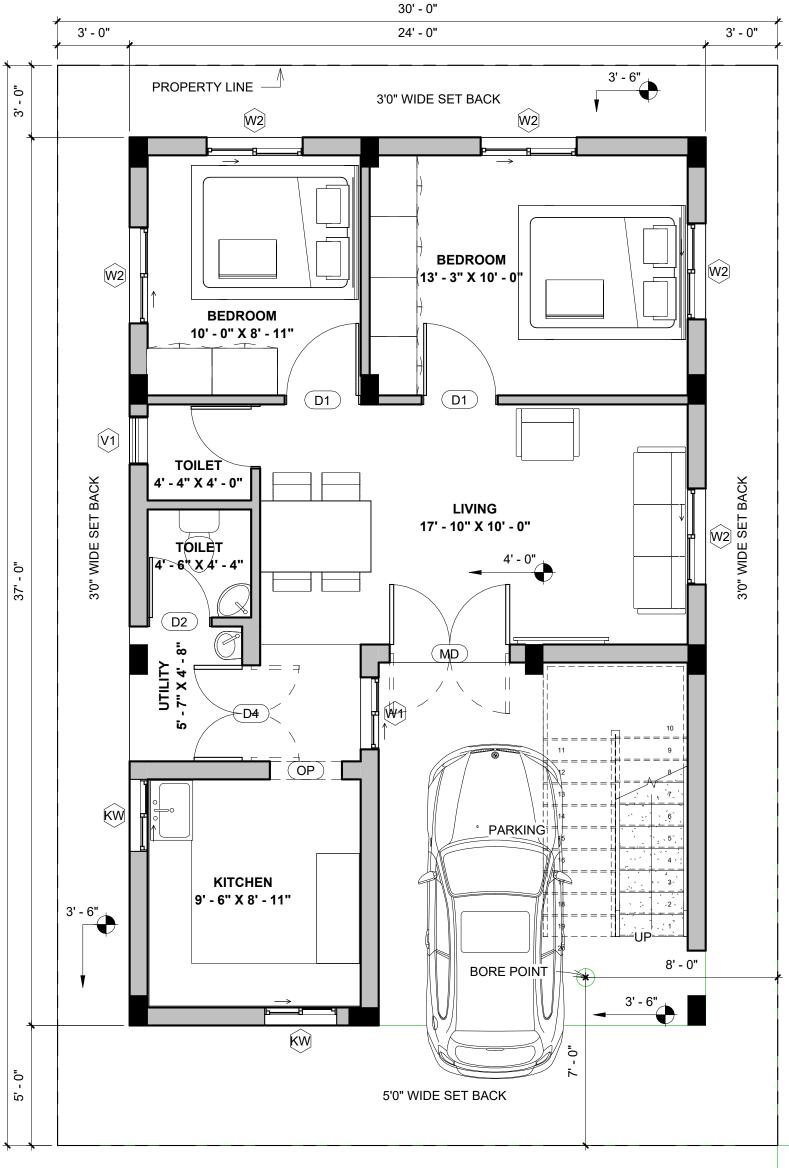

## AREA STATEMENT

| TOILET                                                                                                                                                                                                                                                                                                                                                                                                                                                                                                                                                                                                                                                                                                                                                                                                                                                                                                                                                                                                                                                                                                                                                                                                                                                                                                                                                                                                                                                                                                                                                                                                                                                                                                                                                                                                                                                                                                                                                                                                                                                                                                        | 17' - 10" X 10' - 0"<br>4' - 0"                                                                                                                                                                                                                                                                                                                  | 3'0" WIDE SE     | Area Schedule (Gr                                                                                                                                                                                                                  |                                                                                                                  |
|---------------------------------------------------------------------------------------------------------------------------------------------------------------------------------------------------------------------------------------------------------------------------------------------------------------------------------------------------------------------------------------------------------------------------------------------------------------------------------------------------------------------------------------------------------------------------------------------------------------------------------------------------------------------------------------------------------------------------------------------------------------------------------------------------------------------------------------------------------------------------------------------------------------------------------------------------------------------------------------------------------------------------------------------------------------------------------------------------------------------------------------------------------------------------------------------------------------------------------------------------------------------------------------------------------------------------------------------------------------------------------------------------------------------------------------------------------------------------------------------------------------------------------------------------------------------------------------------------------------------------------------------------------------------------------------------------------------------------------------------------------------------------------------------------------------------------------------------------------------------------------------------------------------------------------------------------------------------------------------------------------------------------------------------------------------------------------------------------------------|--------------------------------------------------------------------------------------------------------------------------------------------------------------------------------------------------------------------------------------------------------------------------------------------------------------------------------------------------|------------------|------------------------------------------------------------------------------------------------------------------------------------------------------------------------------------------------------------------------------------|------------------------------------------------------------------------------------------------------------------|
| IO       IO <td< th=""><th>MD<br/>MD<br/>11<br/>9<br/>11<br/>9<br/>11<br/>9<br/>11<br/>9<br/>11<br/>9<br/>11<br/>9<br/>10<br/>11<br/>9<br/>10<br/>11<br/>9<br/>10<br/>11<br/>9<br/>10<br/>11<br/>9<br/>10<br/>10<br/>11<br/>9<br/>10<br/>10<br/>10<br/>10<br/>10<br/>10<br/>10<br/>10<br/>10<br/>10</th><th></th><th>NameROAD LEVELSITEROAD LEVEL: 1GROUND FLOOR LEUTILITYBUILTUP AREAPARKINGGROUND FLOORLEVEL: 4FIRST FLOOR LEVELBUILTUP AREAUTILITYBALCONYCOVERED TERRACEFIRST FLOOR LEVEL4TERRACEBUILTUP AREACOVERED TERRACESlab extensionTERRACE: 3</th><th>35 SF<br/>81 SF<br/>647 SF<br/>125 SF<br/>888 SF<br/>2<br/>773 SF<br/>39 SF<br/>88 SF<br/>2 62 SF<br/>2<br/>962 SF<br/>91 SF</th></td<>                                                                                                                                                                                                                                                                                                                                                                         | MD<br>MD<br>11<br>9<br>11<br>9<br>11<br>9<br>11<br>9<br>11<br>9<br>11<br>9<br>10<br>11<br>9<br>10<br>11<br>9<br>10<br>11<br>9<br>10<br>11<br>9<br>10<br>10<br>11<br>9<br>10<br>10<br>10<br>10<br>10<br>10<br>10<br>10<br>10<br>10                                                                                                                |                  | NameROAD LEVELSITEROAD LEVEL: 1GROUND FLOOR LEUTILITYBUILTUP AREAPARKINGGROUND FLOORLEVEL: 4FIRST FLOOR LEVELBUILTUP AREAUTILITYBALCONYCOVERED TERRACEFIRST FLOOR LEVEL4TERRACEBUILTUP AREACOVERED TERRACESlab extensionTERRACE: 3 | 35 SF<br>81 SF<br>647 SF<br>125 SF<br>888 SF<br>2<br>773 SF<br>39 SF<br>88 SF<br>2 62 SF<br>2<br>962 SF<br>91 SF |
| Image: Second | 5'0" WIDE SET BACK<br>20' WIDE SOUTH ROAD<br>Door Schedule                                                                                                                                                                                                                                                                                       |                  | LEGENDS<br>9-INCH RED BRICK E<br>4.5-INCH INTERIOR V<br>FLOOR TO FLOOR H<br>GROUND FLOOR - 10<br>FIRST FLOOR - 11'0"<br>PLINTH PARKING - 3'<br>BUILTUP PLINTH - 4'0<br>STEP UP FOR TOILE<br>RISER IS 6 INCH                        | WALLS.<br>EIGHT:<br>0'0"<br>'6"<br>0"                                                                            |
| W2       4' - 0"       5       80 SF         W1       3' - 0"       4' - 0"       1       12 SF         KW       3' - 0"       3' - 0"       2       18 SF         V1       2' - 0"       2' - 0"       1       4 SF         GROUND FLOOR LEVEL: 9       114 SF       >                                                                                                                                                                                                                                                                                                                                                                                                                                                                                                                                                                                                                                                                                                                                                                                                                                                                                                                                                                                                                                                                                                                                                                                                                                                                                                                                                                                                                                                                                                                                                                                                                                                                                                                                                                                                                                       | Width         Height         Count         Area           FLOOR LEVEL         -0"         7' - 0"         1         35 SF           -0"         7' - 0"         1         28 SF           -0"         7' - 0"         2         42 SF           -6"         7' - 0"         2         35 SF           -0"         0' - 0"         1         0 SF |                  | THREAD IS 11 INCH<br>NO OF STEPS - 20<br>SUMP CAPACITY-600<br>OHT CAPACITY -1500<br>ARCHITECT<br>AR.GANESH                                                                                                                         |                                                                                                                  |
| Project<br>Brick & Bolt<br>Clayworks, 16/2 ,m 2nd Floor,<br>Sobha Alexander Plaza,<br>Commissariat Rd, Ashok Nagar,<br>Bengaluru, Karnataka 560025                                                                                                                                                                                                                                                                                                                                                                                                                                                                                                                                                                                                                                                                                                                                                                                                                                                                                                                                                                                                                                                                                                                                                                                                                                                                                                                                                                                                                                                                                                                                                                                                                                                                                                                                                                                                                                                                                                                                                            | CRN<br>314669<br>Drawing Title<br>GROUND FLOOR PL/                                                                                                                                                                                                                                                                                               | Drg. No.<br>A101 | Date<br>08/03/2024<br>Scale<br>1/4" = 1'-0"                                                                                                                                                                                        |                                                                                                                  |